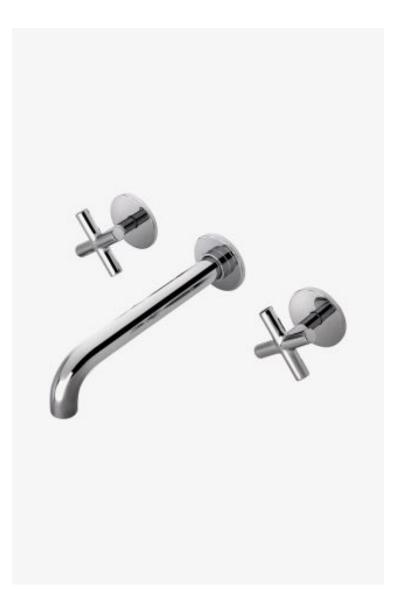

Flyte Wall Mounted Low Profile Lavatory Faucet with Metal Cross Handles and Valve

Style #: FL60LS

Available in Chrome, Matte Black and Nickel

## FEATURES

• Push touch Euro style drain included.

• This item is stocked in a Chrome and Nickel finishes.

- Cross Handles
- Standard flow rate is 1.2gpm (4.5 L/min) and meets State of California requirements. Also available in other flow options. Contact a sales associate for details.