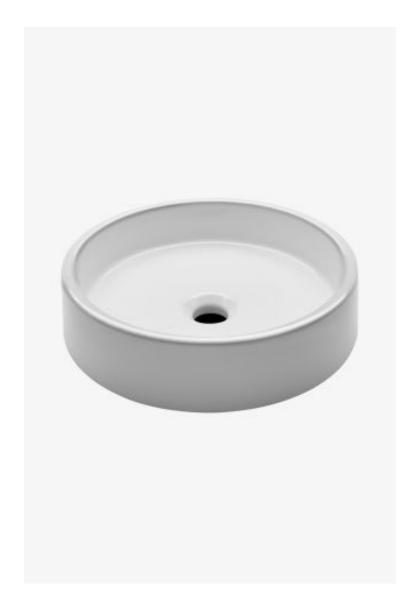

## Clara

Clara Vessel Round Vitreous China Double Glazed Lavatory Sink 15 3/4" x 15 3/4" x 4"

Style #: CYLV30

Available in Bright White and Double Glazed

## **FEATURES**

- High gloss finish makes Clara sinks stain and scratch resistant.
- Intense heat during the firing process produces a hard, non-porous surface that will not fade or discolor.
- Shape and drain position of this sink pushes plumbing back to provide more storage space under the sink.