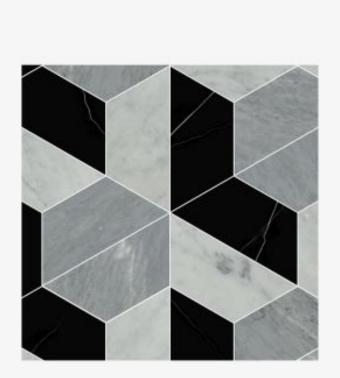

## MasterPiece Lattice Hex Grande Mosaic

Style #: MPMOHG

## THE COLLECTION: MasterPiece

Referencing classic wood designs, these capture the beauty of stone with an unexpected interplay of its veining and shadings. Designs can be scaled up or down to suit your space.

## FEATURES

- The unique and natural beauty of stone unleashes infinite design possibilities.
- Choose your pattern to create expansive statements or a dash of detail, for a beautiful one-of-a-kind installation.
- Palette of 65 versatile stone colors; selection expands from neutral tones into a full spectrum of color.
  All patterns available in a Petite or Grande scale. Equally transformative on walls and floors.
- Custom colorways can be created using any of the stones or finishes available in the MasterPiece color palette.