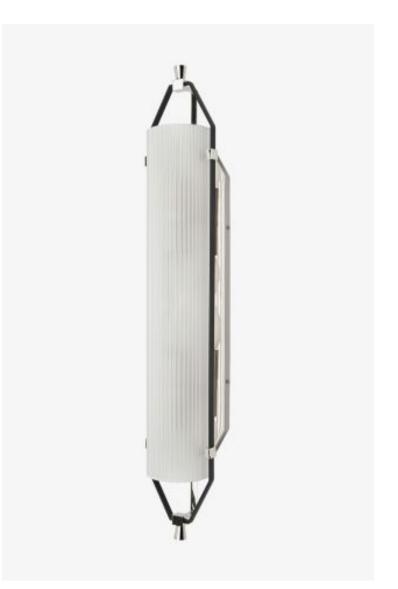

# Addair Wall Mounted Double Sconce with Glass Shade

Style #: AD02LT

Available in Nickel and Brass

## THE COLLECTION: Addair

The geometric forms and mixed materials of a crisp modern frame and curved ribbed glass shade define Addair. The combination of metals makes it easy to place with various finishes.

### FEATURES

- Two-tone mix of metals
- Solid brass and curved, patterned glass
- Mounts vertically or horizontally
- CE Listed
- Uses 60 Watt Candelabra Bulbs (not included)