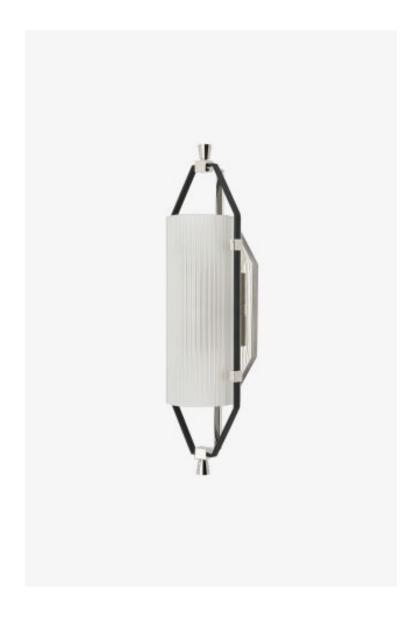

## Addair Wall Mounted Single Sconce with Glass Shade

Style #: AD01LT

Available in Brass and Nickel

### THE COLLECTION: Addair

The geometric forms and mixed materials of a crisp modern frame and curved ribbed glass shade define Addair. The combination of metals makes it easy to place with various finishes.

### **FEATURES**

- Two-tone mix of metals
- Solid brass and curved, patterned glass
- Uses 60 Watt Candelabra Bulbs (not included)
- CE Listed
- Mounts vertically or horizontally