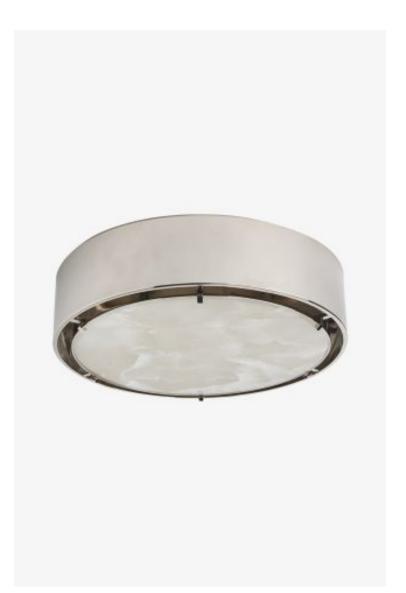

## Martine Ceiling Flush Mount with Onyx Diffuser

Style #: MI02LT

Available in Brass and Nickel

#### THE COLLECTION: Martine

The soft, organic quality of Martine's natural onyx elevates lighting to the aesthetics of a precious jewel. Like a one-of-a-kind stone set in a ring, the beauty lies in a contrast of metal juxtaposed with onyx to diffuse light and create a glowing effect.

#### FEATURES

- Hand-cut, hand-polished onyx diffuser
- Solid brass
- Uses 60 Watt Candelabra Bulb (not included)
- CE Listed