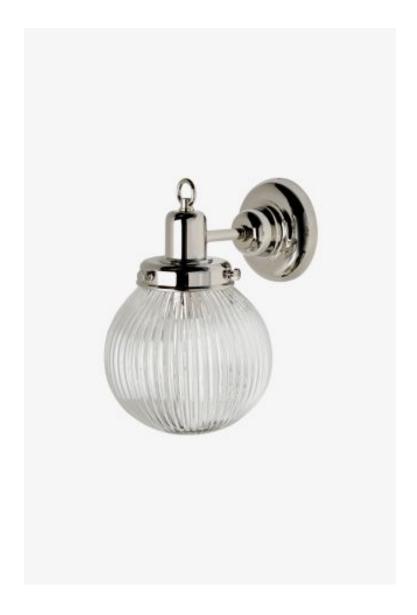

## Aurora Wall Mounted Single Arm Sconce with Glass Shade

Style #: AA02LT

Available in Brass and Nickel

### THE COLLECTION: Aurora

The large, fluted glass shade of Aurora is an update of early 20th Century prismatic lighting. The ridged shade helps diffuse light more evenly while obscuring the bulbs. As a result, Aurora provides ample lighting with a soft glow. Solid brass fittings.

### **FEATURES**

- Mouth-blown patterned glass
- Solid brass
- Uses 75 Watt A19 Bulb (not included)
- CE Listed