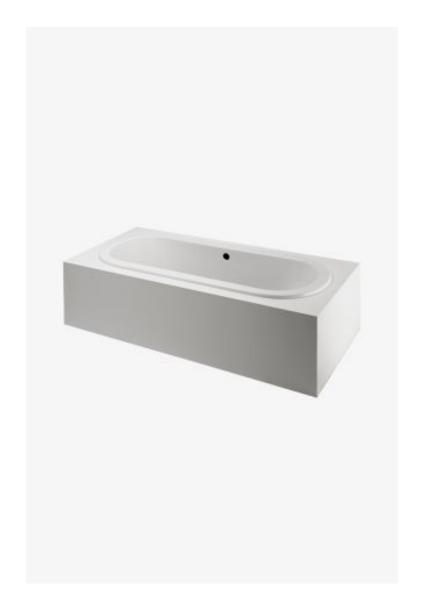

## Classic

Classic 72" x 37" x 22" Right Hand Whirlpool Oval Bathtub with Center Drain

Style #: CL5RWP

Available in Glossy White, Right Hand and Whirlpool

| THE COLLECTION: Class |
|-----------------------|
|-----------------------|