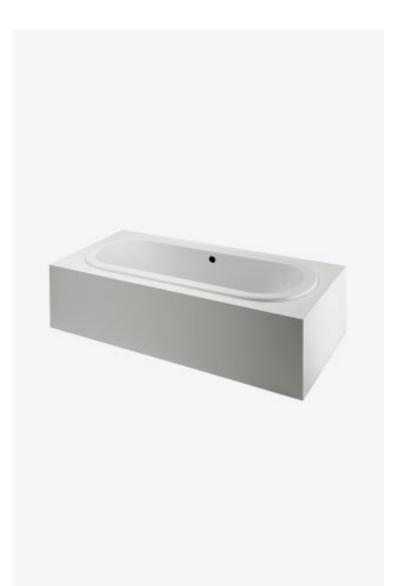

## Classic

Classic 72" x 37" x 22" Right Hand Air and Whirlpool Oval Bathtub with Center Drain

Style #: CL5RAW

Available in Glossy White, Right Hand and Air and Whirlpool