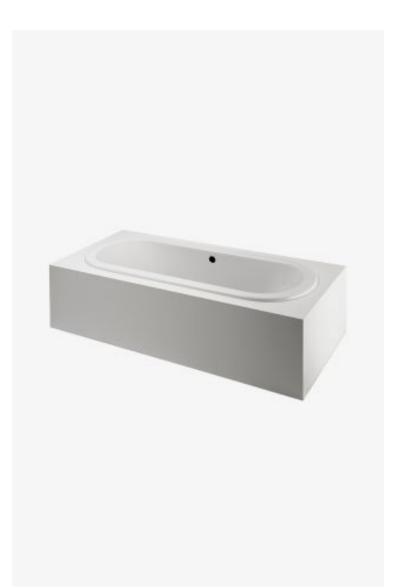

## Classic

Classic 72" x 37" x 22" Left Hand Air and Whirlpool Oval Bathtub with Center Drain

Style #: CL5LAW

Available in Glossy White, Left Hand and Air and Whirlpool

## THE COLLECTION: Classic

Our Classic collection encompasses core elements for every bath. This collection is perfect for all design aesthetics.