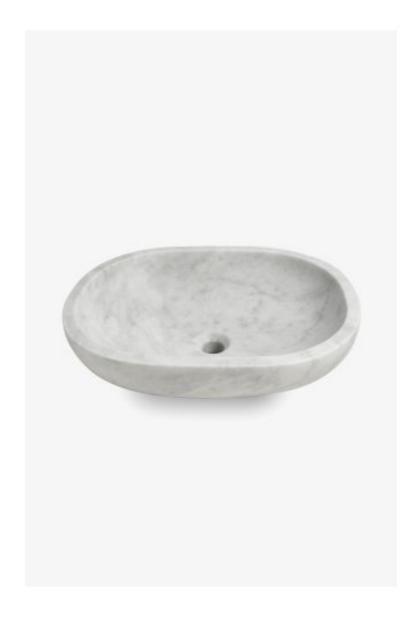

## Sten

Sten Oval Marble Vessel Sink 20 3/4" x 16" x 6 1/2"

Style #: SELV01

Available in Carrara Bianco

## THE COLLECTION: Sten

Inspired by Swedish international modernism, the Sten vessel sink is a versatile form with elegant and functional proportions. When paired with a minimalist wood or metal washstand, the sculptural oval shape of the Sten sink projects a captivating, gentle intensity.

## **FEATURES**

- Carved from a single block of marble which has been hand selected for beauty and character.
- Sink is made from naural stone and no two pieces are exactly alike. Color and veining will vary from piece to piece and should be expected.
- Polished inside and out for use as a vessel sink.
- Designed to be used with wall mounted lavatory faucets.
- Sized to work with either European or USA sized lavatory drains.