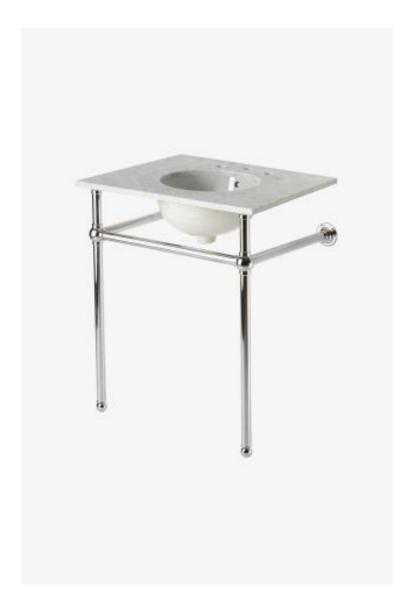

## Universal

Universal Two Leg Single Washstand Packaged with Sink and Slab Top 30" x 21" x 32 3/4"

Style #: UNWS02

Available in Chrome, Nickel, Imperial Danby and Carrara

## **FEATURES**

- Crafted in England this washstand draws on a historic form from the early 1900's and an updated aesthetic choice.
- Made of brass materials, dimensions can be adjusted as part of our made-to-order program.
- A distinct category and unique to the bath, washstands and pedestals breathe a sense of openness and light into the room.
- Includes SALV25 sink, slab supports and choice of stocked stone tops in Imperial Danby or Carrara.

## **AVAILABLE OPTIONS**

| Metal Finish | Slab Color     | Item Number | Price  |
|--------------|----------------|-------------|--------|
| Chrome       | Imperial Danby | UNWS02-IMDC | £3,548 |
| Nickel       | Carrara        | UNWS02-CAAN | £3,206 |
| Nickel       | Imperial Danby | UNWS02-IMDN | £3,577 |