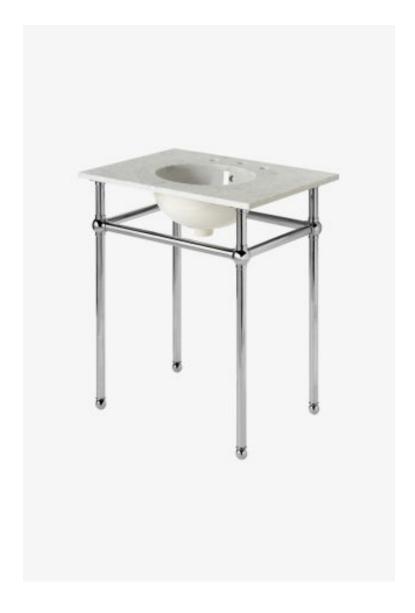

## Universal

Universal Four Leg Single Washstand Packaged with Sink and Slab Top 30" x 21" x 32 3/4"

Style #: UNWS04

Available in Chrome and Imperial Danby

## **FEATURES**

- Crafted in England this washstand draws on a historic form from the early 1900's and an updated aesthetic choice.
- Made of brass materials, dimensions can be adjusted as part of our made-to-order program.
- A distinct category and unique to the bath, washstands and pedestals breathe a sense of openness and light into the room.
- Includes SALV25 sink, slab supports and choice of stocked stone tops in Imperial Danby or Carrara.