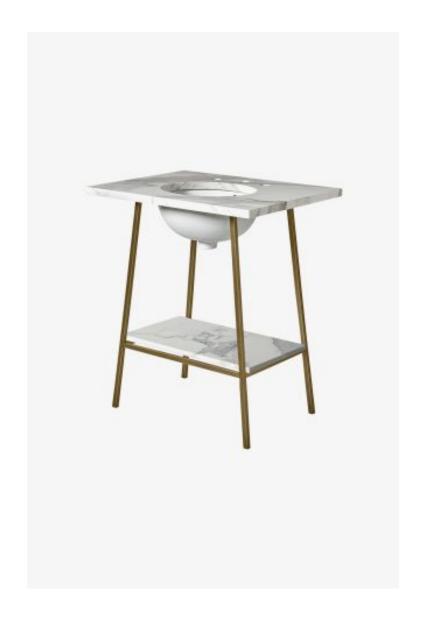

## Rowan

Rowan Single Washstand 26" x 20 3/4" x 33 1/2"

Style #: ROWS01

Available in Matte Nickel and Patina Brass

## THE COLLECTION: Rowan

Inspired by mid-century classics, the sleek construction of the Rowan collection captures the allure of minimalist design in both modern and traditional spaces. The slim architectural forms of the solid brass washstand showcase the beauty and texture of its metal and stone.

## **FEATURES**

- Solid brass construction
- Hand applied finish
- Slab tops, shelves, and sinks are sold separately
- Not available in Custom Sizes
- Shown with SALV25; oval undermount sink size not to exceed 17 13/16" x 15 1/16" x 7 11/16".