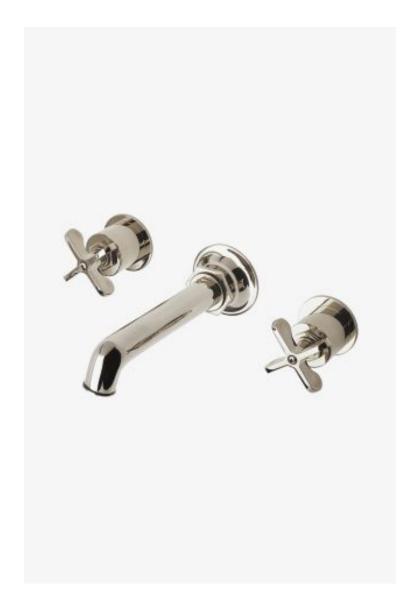

# Henry Wall Mounted Lavatory Faucet with Cross Handles

Style #: HN60LS

Available in Chrome, Brass and Nickel

## THE COLLECTION: Henry

Influenced by the connection of industry and art Henry easily transitions between modern, traditional, utilitarian and classic settings.