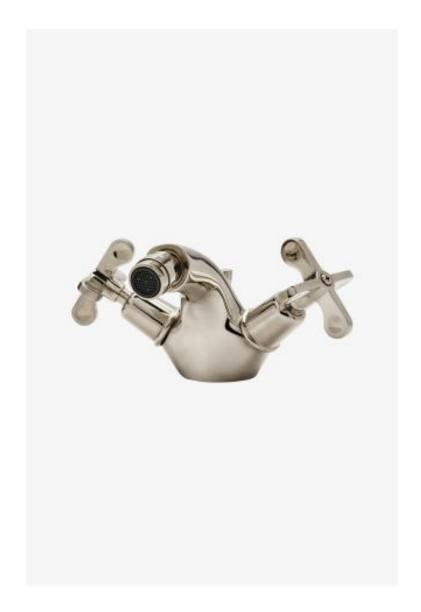

## Henry One Hole Bidet Fitting with Cross Handles

Style #: HN01BF

Available in Burnished Brass, Brass, Dark Nickel, Matte Nickel, Chrome, Dark Brass, Nickel, Copper and Burnished Nickel