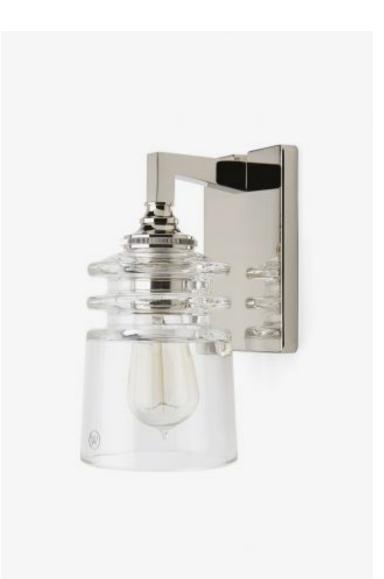

## Watt II Wall Mounted Single Arm Sconce with Glass Shade

Style #: WL05LT

Available in Brass, Nickel and Chrome

### THE COLLECTION: Watt

Inspired by the countless shapes and colors of telephone pole insulator covers, the Watt collection features two styles of large scale boron molded glass shades in clear, amber or blue. The Watt II collection features a smaller scale molded glass shade available in clear. They are an original interpretation of a vintage form and available in sconces or pendants.