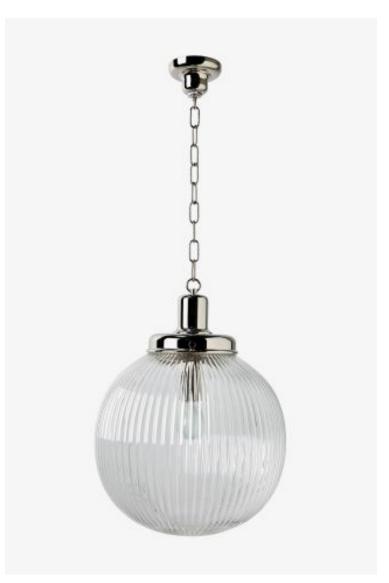

## Aurora Ceiling Mounted Large Pendant with Glass Shade

Style #: AA01LT

Available in Nickel and Brass

### THE COLLECTION: Aurora

The large, fluted glass shade of Aurora is an update of early 20th Century prismatic lighting. The ridged shade helps diffuse light more evenly while obscuring the bulbs. As a result, Aurora provides ample lighting with a soft glow. Solid brass fittings.