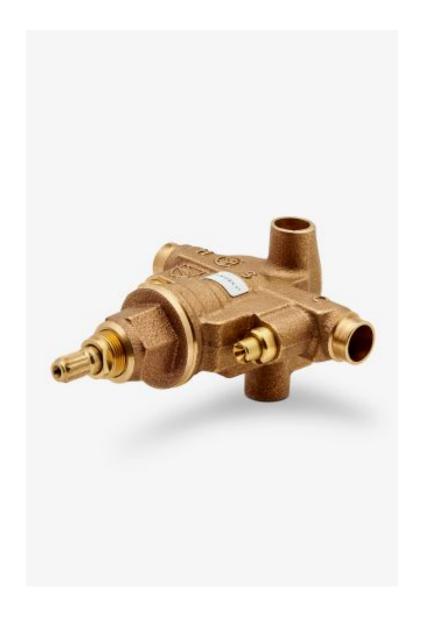

## **ViaWorks**

ViaWorks 1/2" Pressure Balance Valve

Style #: GU81PB

Available in Unfinished

## **FEATURES**

- Integrated anti-scald protection.
- 1/2" sweat inlet and 1/2" sweat shower/NPT tub outlet.
- 6 gpm (gallons per minute) unrestricted maximum flow at 60 psi
- Do not use the bottom (tub) outlet of this product for any fittings with restricted flow, such as a handshower or body spray. The back pressure created would cause water to flow out through the top (shower) outlet.
- Single handle ON/OFF with tempature control