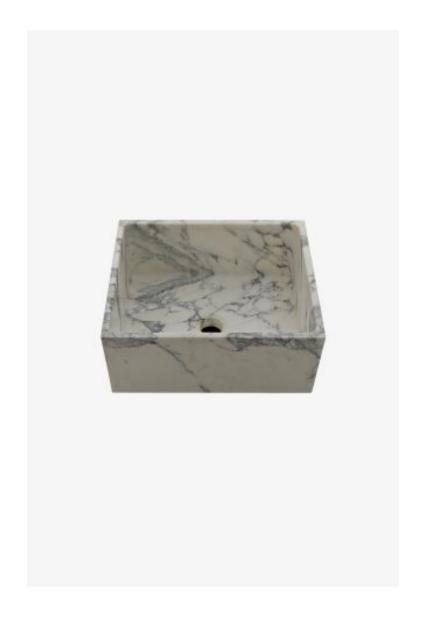

## R.W. Atlas

R.W. Atlas 16" x 13 1/16" x 7 1/16" Stone Apron Bar Sink with Center Drain

Style #: RWSK51

Available in Basalt and Arabescato

## **FEATURES**

- Carved from a single block of stone
  Polished finish on all 4 sides for apron installation in any orientation
  Designed to be used with 2 1/2" Bar drain(UNKS15) Sold Separately
- Not for use with garbage disposals
- Can be installed as a vessel-style sink on top of a counter