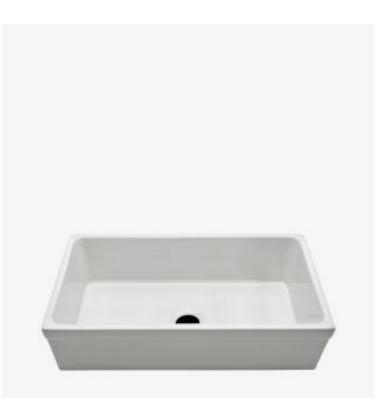

## Clayburn 35 1/2" x 19 3/4" x 10" Fireclay Farmhouse Apron Kitchen Sink with Center Drain

Style #: CASK54

Available in White

### THE COLLECTION: Clayburn

At home in a restored farmhouse or modern beach cottage, these traditional sinks are updated to be practical and utilitarian. Made from very strong Fine Fireclay and glazed with an incredibly durable glaze, Clayburn sinks are extremely resistant to scratches and stains.