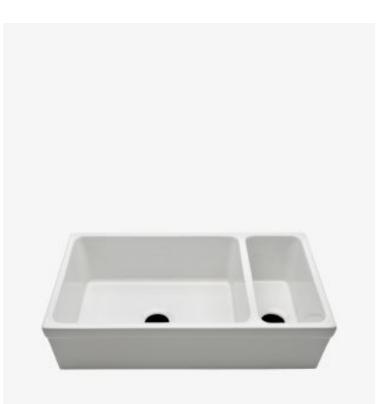

## Clayburn 35 1/2" x 19 3/4" x 10" Double Fireclay Farmhouse Apron Kitchen Sink with Center Drains

Style #: CASK55

Available in White

### THE COLLECTION: Clayburn

At home in a restored farmhouse or modern beach cottage, these traditional sinks are updated to be practical and utilitarian. Made from very strong Fine Fireclay and glazed with an incredibly durable glaze, Clayburn sinks are extremely resistant to scratches and stains.