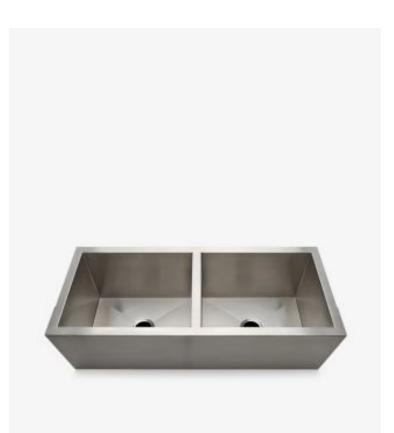

## Kerr 47 11/16" x 21" x 14 5/8" Twin Stainless Steel Ranchhouse Apron Kitchen Sink with Center Drains

Style #: KRSK76

Available in Stainless Steel