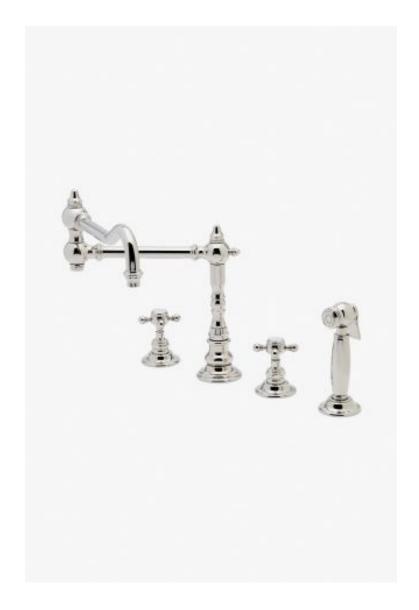

## Julia

Julia Three Hole Articulated Kitchen Faucet, Metal Cross Handles and Spray

Style #: JUKM48

Available in Chrome

## THE COLLECTION: Julia

An interpretation of 1920s French country, Julia speaks to decoration and intricate design displayed through beautifully composed turnings. These details embody the robust, signature high profile spout enabling Julia to transition fluidly from informal to formal environments.

## **FEATURES**

- Metal cross handles
- Articulating spout for easy storage or far reach into the sink.
- Integrated diverter to divert water between spout and side spray
- Stocked in Chrome, Nickel, Matte Nickel, and Unlacquered Brass
- Stocked in 2.5gpm (9.5L/min) flow rate. Alternate flow regulation of 1.75gpm (6.6/min) also availble as special order