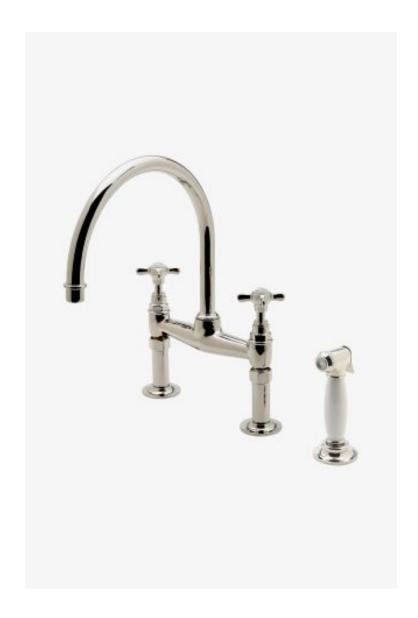

## Easton

Easton Vintage Two Hole Bridge Gooseneck Kitchen Faucet, Metal Cross Handles and White Porcelain Spray

Style #: EAKM41

Available in Brass, Nickel and Chrome

## **FEATURES**

- Built-in automatic diverter for spray operation.
- Quarter turn ceramic cartridge
  Hot and/or Cold Mix for the Sidespray. Does not require separate valve control for sprayer
- Available in all Easton handles cross, metal lever, white porcelain lever, black porcelain lever, and oak lever
  Standard flow rate is 2.2gpm (8.3 L/min) and State of California requires a maximum of 1.8gpm(6.8 L/min). Also available in other flow options. Contact a sales associate for details.