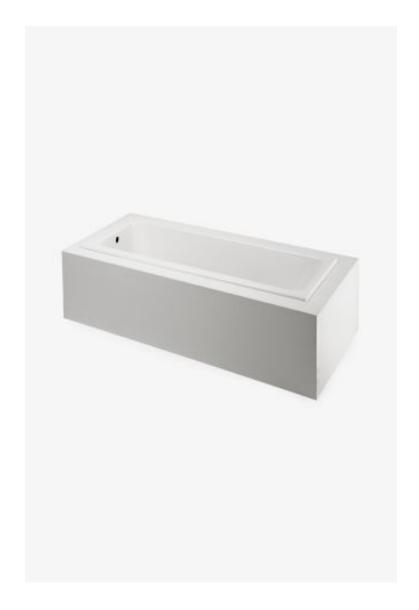

## Cambridge

Cambridge 71" x 32" x 21" Rectangular Cast Iron Bathtub with End Drain

Style #: CGBT39

Available in White and Not Applicable

THE COLLECTION: Cambridge

The Cambridge tub represents the legacy of cast iron.