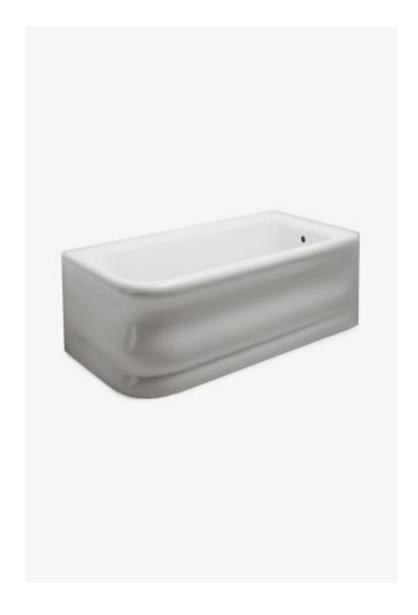

## **Empire**

Empire 66 1/2" x 34 1/4" x 24" Right Corner Rectangular Bathtub with End Drain

Style #: EMBT03

Available in Glossy White and With Slip Resistance

## THE COLLECTION: Empire

The Empire collection makes a bold statement; designed as an adaptation of styles popular in England and France during the late 19th century.

## **FEATURES**

- Our Empire tubs are made of fiberglass materials; the exact materials are a trade secret.
- Thermal insulation helps maintain water temperature
- The interior and exterior are hand finished.