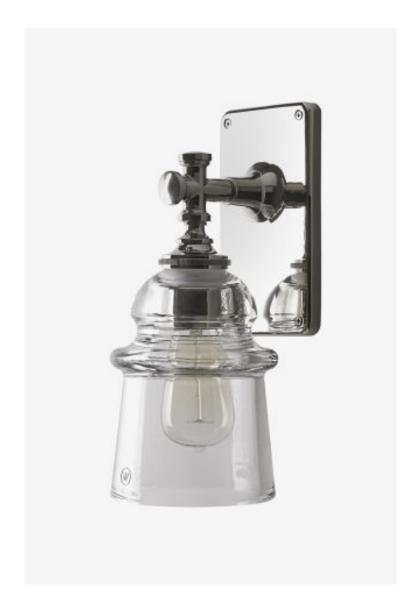

## Watt Wall Mounted Single Arm Sconce with Plain Glass Shade

Style #: WL01LT

Available in Clear, Old Bronze, Nickel, Chrome and Brass

### THE COLLECTION: Watt

Inspired by the countless shapes and colors of telephone pole insulator covers, the Watt collection features two styles of large scale boron molded glass shades in clear, amber or blue. The Watt II collection features a smaller scale molded glass shade available in clear. They are an original interpretation of a vintage form and available in sconces or pendants.

#### **FEATURES**

- Solid brass and boron molded glass
- Uses (1) 60W Max Type Edison, E27 Base Bulb
- CE Listed