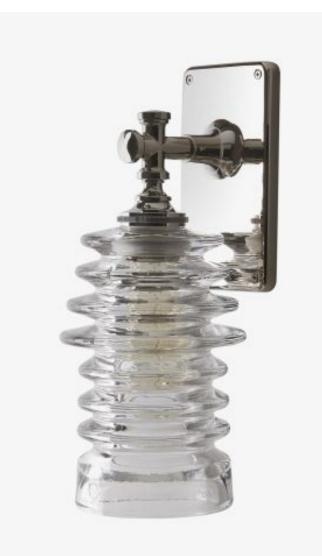

## Watt Wall Mounted Single Arm Sconce with Ribbed Glass Shade

Style #: WL02LT

Available in Clear, Brass, Old Bronze, Nickel and Chrome

### THE COLLECTION: Watt

Inspired by the countless shapes and colors of telephone pole insulator covers, the Watt collection features two styles of large scale boron molded glass shades in clear, amber or blue. The Watt II collection features a smaller scale molded glass shade available in clear. They are an original interpretation of a vintage form and available in sconces or pendants.