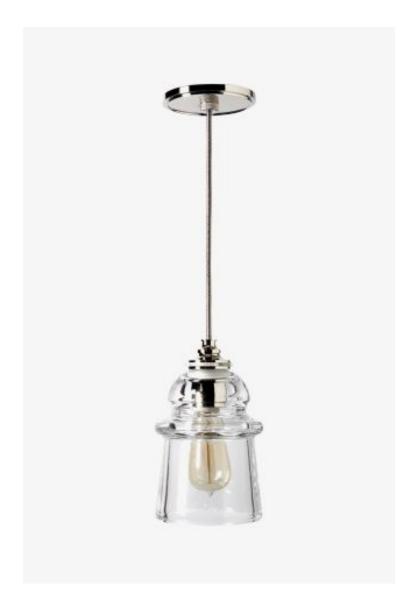

## Watt Ceiling Mounted Pendant with Plain Glass Shade

Style #: WL03LT

Available in Clear, Nickel, Chrome, Brass and Old Bronze

### THE COLLECTION: Watt

Inspired by the countless shapes and colors of telephone pole insulator covers, the Watt collection features two styles of large scale boron molded glass shades in clear, amber or blue. The Watt II collection features a smaller scale molded glass shade available in clear. They are an original interpretation of a vintage form and available in sconces or pendants.

#### **FEATURES**

- Solid brass and boron molded glass
- CE Listed
- Uses (1) 60W Max Type Edison, E27 Base Bulb