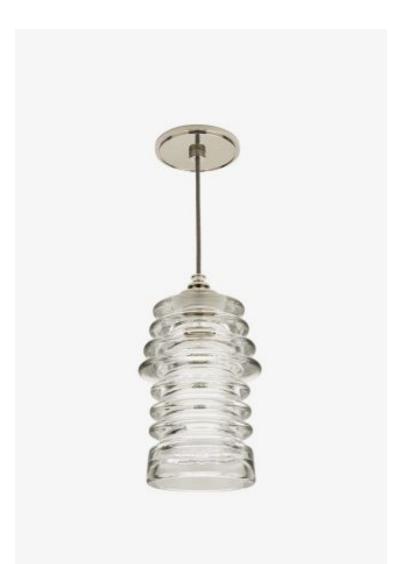

## Watt Ceiling Mounted Pendant with Ribbed Glass Shade

Style #: WL04LT

Available in Clear, Nickel, Chrome, Brass and Old Bronze

## THE COLLECTION: Watt

Inspired by the countless shapes and colors of telephone pole insulator covers, the Watt collection features two styles of large scale boron molded glass shades in clear, amber or blue. The Watt II collection features a smaller scale molded glass shade available in clear. They are an original interpretation of a vintage form and available in sconces or pendants.

## FEATURES

- Solid brass and boron molded glass
- CE Listed
- Uses (1) 60W Max, E27 Tubular Bulb