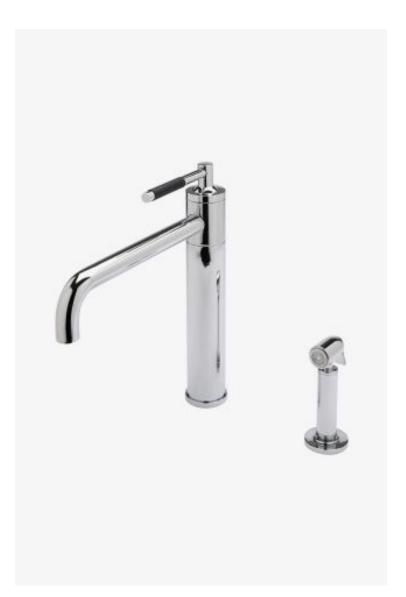

## Universal Modern One Hole Kitchen Faucet, Metal Lever Handles and Spray

Style #: UN10KM

Available in Dark Brass, Dark Nickel, Copper, Gold, Matte Gold, Burnished Nickel, Burnished Brass, Chrome, Matte Nickel, Nickel, Brass and Vintage Brass

#### FEATURES

- The design of the modern single hole kitchen mixer is a tall slender column with a functional rubber sleeved lever.Streamlined, clean and efficient, the scale is dynamic and the form modern and sophisticated.
- Features a tilt and turn handle operation with a swivel spout constructed of brass. Spray is constructed of stainless steel.