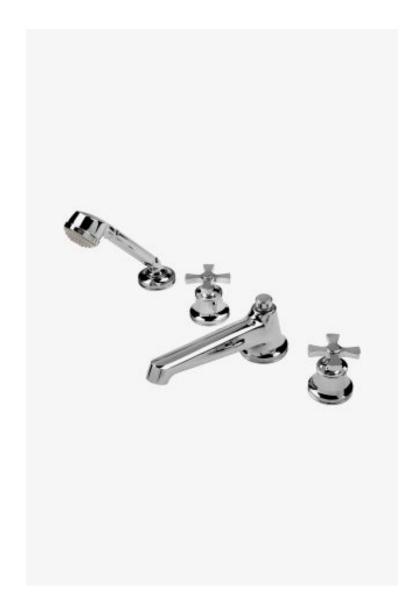

## **Transit**

Transit Deck Mounted Low Profile Concealed Tub Filler with Metal Handshower and Metal Cross Handles

Style #: TR01TF

Available in Brass

| Τŀ | ΗF | COL | 1 F | CT | ION | ŀ T | ransi |
|----|----|-----|-----|----|-----|-----|-------|
|    |    |     |     |    |     |     |       |

## **FEATURES**

- Cross Handles
- This item is stocked in a Chrome, Nickel and Unlacquered Brass finishes.
- Standard flow rate 2.0gpm. Also available in high efficiency flow options. Contact your sales associate or call 1 (800) 899-6757 for details.