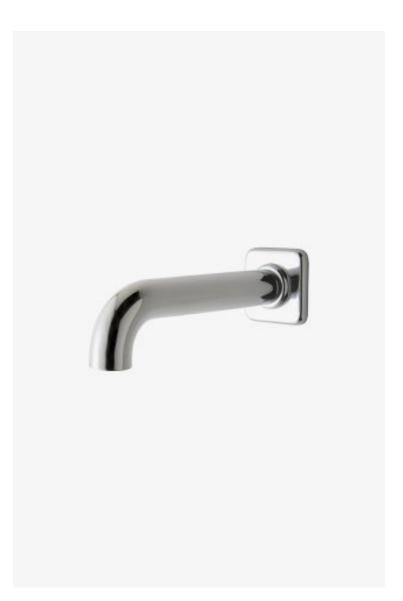

# Ludlow Wall Mounted Tub Spout

Style #: LD80TS

Available in Chrome, Nickel and Brass

### FEATURES

- Works seamlessly with Waterworks' thermostatic or diverter shower systems.
- This item is stocked in a Chrome, Nickel and Unlacquered Brass finishes.
  Unrestricted flow of approximately 12 gallons per minute (gpm)