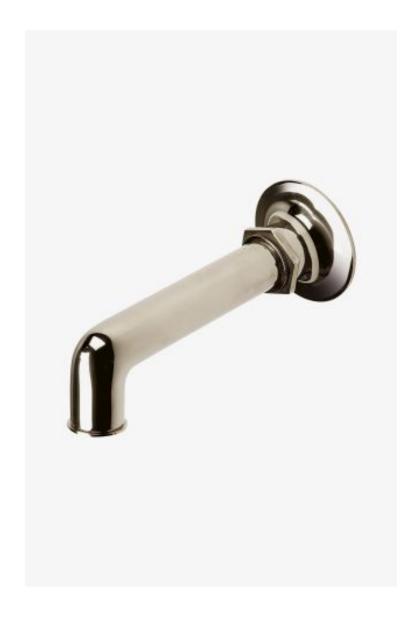

## Henry

Henry Wall Mounted Tub Spout

Style #: HN80TS

Available in Burnished Brass

| THE | COLL | <b>ECT</b> | ION: | Henry | / |
|-----|------|------------|------|-------|---|
|-----|------|------------|------|-------|---|