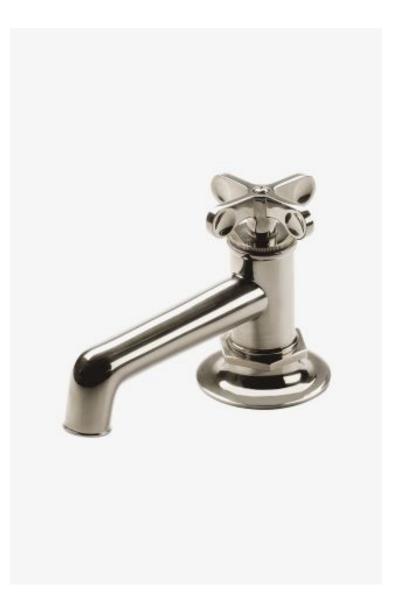

# Henry Low Profile One Hole Deck Mounted Lavatory Faucet with Metal Cross Handle

Style #: HN40LS

Available in Chrome, Nickel, Brass and Dark Nickel