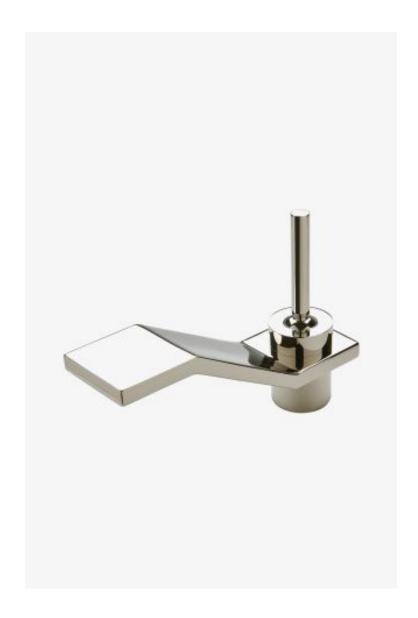

# Formwork Low Profile One Hole Deck Mounted Lavatory Faucet with Metal Joystick Handle

Style #: FM50LS

Available in Nickel, Chrome, Matte Nickel, Brass, Burnished Brass, Dark Brass, Gold, Burnished Nickel, Dark Nickel, Matte Gold, Copper and Vintage Brass

#### **FEATURES**

- Joystick Handle allows for easy, one-handed operation
- Single Hole construction allows for clean, minimalist installations
- Modern Push-Touch Euro style drain included.
- Standard flow rate is 2.2gpm (8.3 L/min) and State of California requires 1.2gpm(4.5 L/min). Also available in other flow options. Contact a sales associate for details.