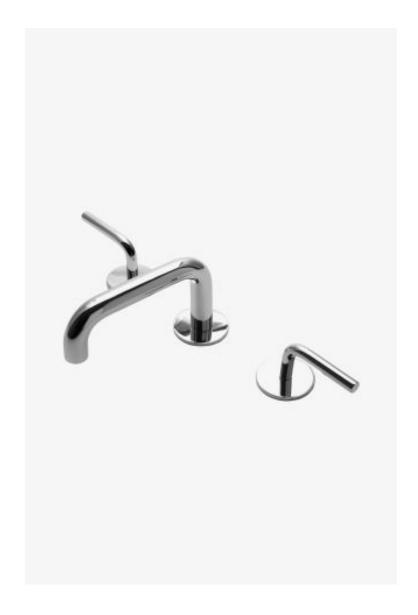

## **Flyte**

Flyte Low Profile Three Hole Deck Mounted Lavatory Faucet with Metal Lever Handles

Style #: FL10LS

Available in Chrome

## **FEATURES**

- Push touch Euro style drain included.
- This item is stocked in a Chrome and Nickel finishes.
- Lever Handles
- Standard flow rate is 1.2gpm (4.5 L/min) and meets State of California requirements. Also available in other flow options. Contact a sales associate for details.