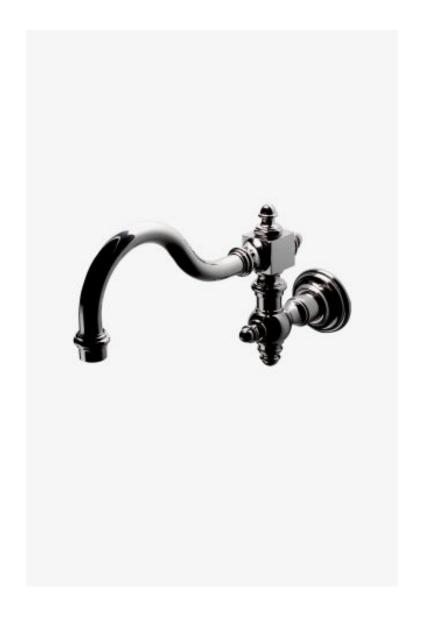

## Amelie Wall Mounted Tub Spout

Style #: AM17TS

Available in Copper, Dark Brass, Nickel, Matte Nickel, Matte Gold, Gold, Brass and Chrome

### THE COLLECTION: Amelie

The ultimate in decorative, luxurious fittings with no apologies for its lack of restraint. Amelie offers curves, moldings and detailing combined to create an over-the-top effect which is luxurious, Old World and elegant.