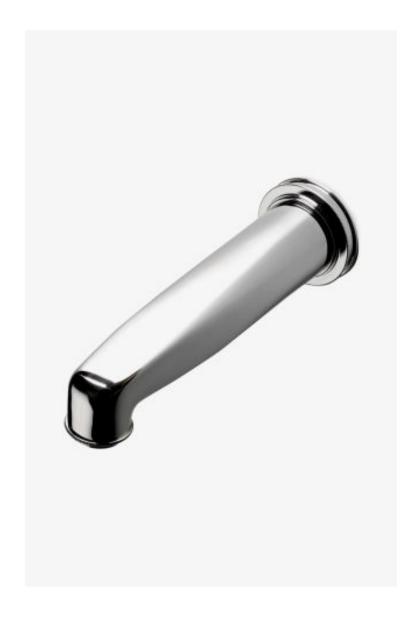

## Aero Wall Mounted Tub Spout

Style #: AE82TS

Available in Dark Brass, Matte Nickel, Matte Gold, Dark Nickel, Gold, Brass, Chrome, Copper, Burnished Nickel and Nickel

### **FEATURES**

- $\bullet\,$  Features signature stepped and gadrooned details on escutcheons and edge of spout
- Stocked in Chrome and Nickel
- Unrestricted flow for quick filling of a bathtub