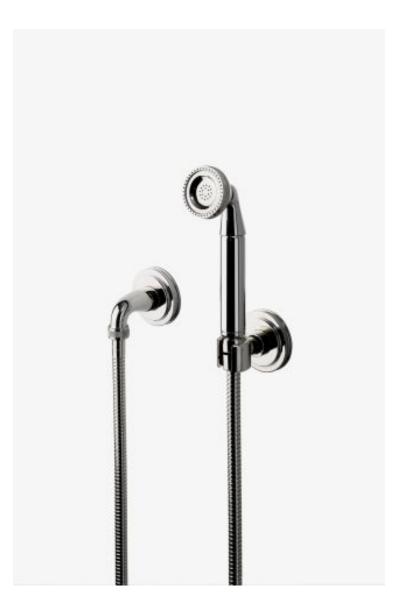

## Aero Handshower On Hook with Metal Handle

Style #: AE25HS

Available in Copper, Vintage Brass, Burnished Nickel, Brass, Gold, Dark Nickel, Burnished Brass, Chrome, Dark Brass, Nickel, Matte Gold and Matte Nickel

## FEATURES

- 2" head with adjustable spray. Features signature stepped and gadrooned details on escutcheon
- Stocked in Chrome and Nickel
- Stocked in 2.5gpm (9.5L/min) flow rate. Alternate flow regulation of 1.75gpm (6.6/min) also available as special order