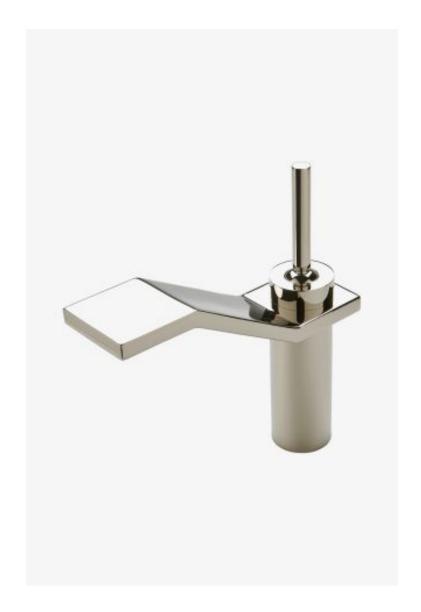

## Formwork One Hole High Profile Bar Faucet, Metal Joystick Handle

Style #: FMKM30

Available in Copper, Brass, Dark Brass, Vintage Brass, Burnished Nickel, Chrome, Nickel, Gold, Matte Gold, Matte Nickel, Dark Nickel and Burnished Brass