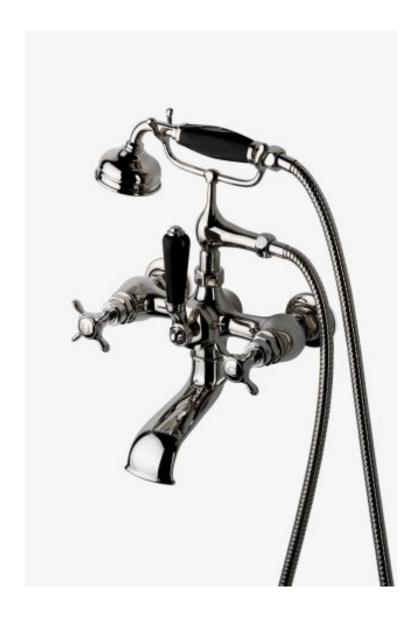

## Easton

Easton Vintage Exposed Tub Filler, Black Porcelain Handshower and Lever Diverter

Style #: EAXT34

Available in Gold, Matte Nickel, Burnished Nickel, Dark Brass, Chrome, Matte Gold, Brass, Copper and Nickel

## **FEATURES**

- Easton is our most comprehensive fittings family.
- Easton has a clean-lined utilitarian profile, with a slightly elongated spout.
  Unions sold separately UNUN60 (Floor Union), EAUN16 (Deck Union) and EAUN18 (Wall Union)
  Unrestricted flow for tub spout. Handshower available in 1.75gpm (6.6L/min) flow rate