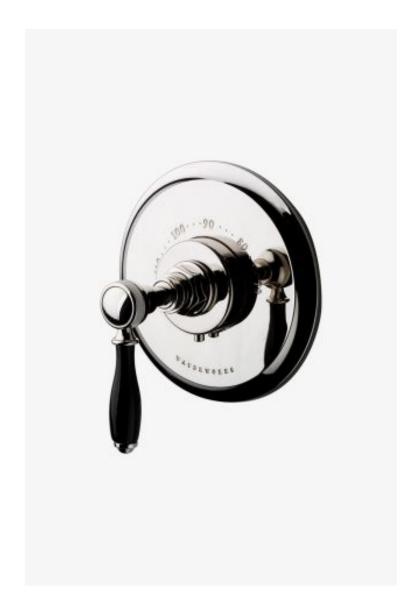

## Easton Vintage Thermostatic Control Valve Trim with Black Porcelain Lever Handle

Style #: EATH19

Available in Copper, Chrome, Dark Brass, Dark Nickel, Matte Gold, Matte Nickel, Brass, Nickel, Burnished Nickel and Gold