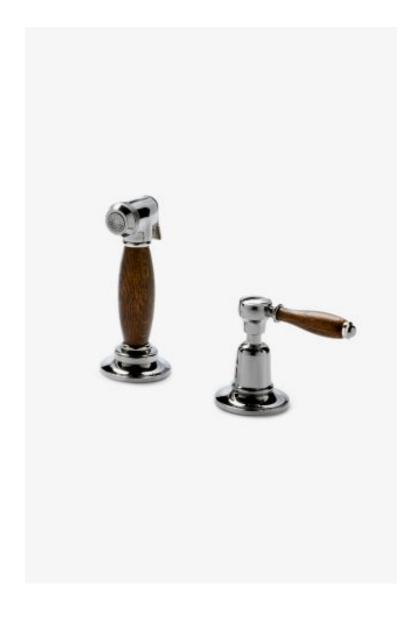

## Easton Classic Spray, Oak Lever Handle

Style #: EAKM10

Available in Vintage Brass and Burnished Brass