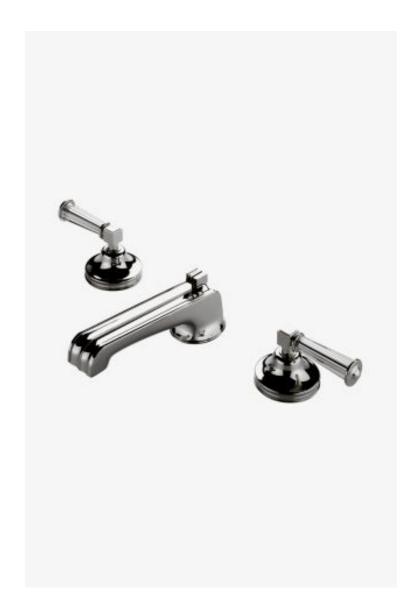

## **Boulevard**

Boulevard Low Profile Three Hole Deck Mounted Lavatory Faucet with Crystal Lever Handles

Style #: BDLS03

Available in Gold, Burnished Nickel, Matte Nickel, Dark Brass, Copper, Matte Gold and Dark Nickel

## THE COLLECTION: Boulevard

Inspiration from 1930s objects evokes extravagance: a strong silhouette, lavish scale and elegant decoration. Machine and artisan hands yield crisp details and curves.

## **FEATURES**

- Crystal lever handles
- Includes European size pop up drain
  Solidly sized and generous in scale, decorative elements convey a sense of substance
  Stocked in Nickel and Unlacquered Brass
- Available in 1.2gpm (4.5L/min) flow rate