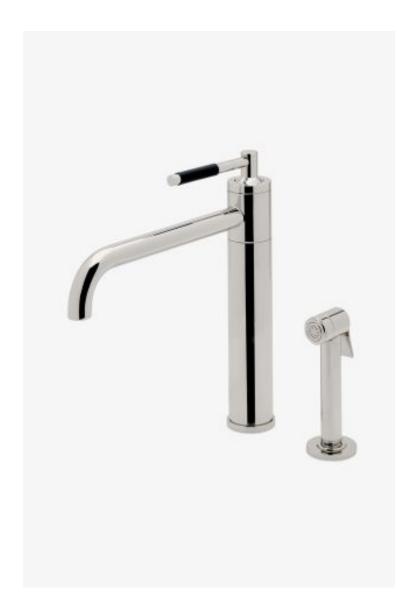

## Universal

Universal Modern One Hole High Profile Kitchen Faucet, Metal Lever Handle and Spray

Style #: UNKM10

Available in Copper, Burnished Nickel, Gold, Dark Nickel and Burnished Brass

## **FEATURES**

- The design of the modern single hole kitchen mixer is a tall slender column with a functional rubber sleeved lever.
- Streamlined, clean and efficient, the scale is dynamic and the form modern and sophisticated.
- Features a tilt and turn handle operation with a swivel spout constructed of brass. Spray is constructed of stainless steel.
  Standard flow rate is 2.2gpm (8.3 L/min) and State of California requires a maximum of 1.8gpm(6.8 L/min). Also available in high efficiency flow options. Contact a sales associate for details.