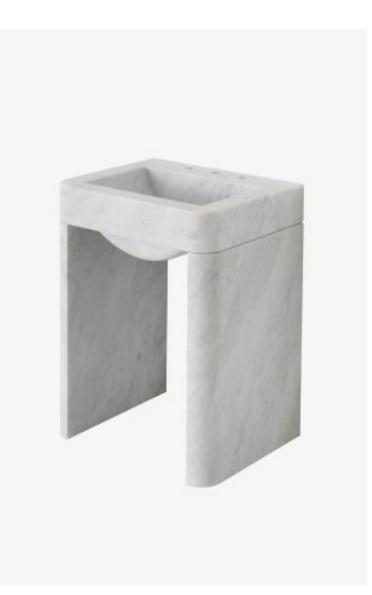

## Beekman

Beekman Marble Two Leg Single Washstand 26" x 21" x 34"

Style #: BKWS01

Available in Carrara

## THE COLLECTION: Beekman

The sculpted, honed marble Art Deco washstand is imposing and decadent at 600 lbs., reminiscent of fixtures in iconic European hotels. A bold and intriguing statement.

## FEATURES

- Deco style inspired this beautifully crafted honed Carrara marble washstand.
  Three piece construction; crafted from one solid block of marble.
- Not available in Custom Sizes