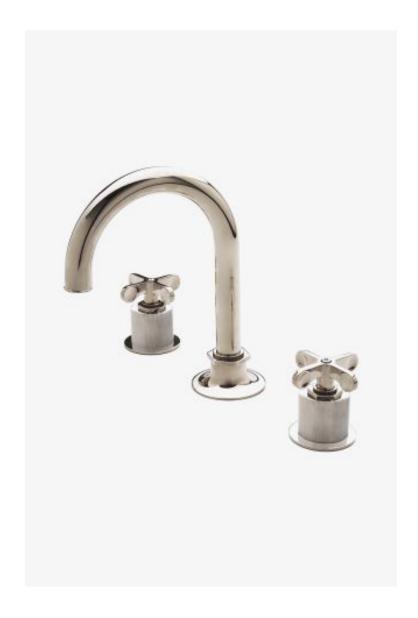

## Henry

Henry Gooseneck Three Hole Deck Mounted Lavatory Faucet with Coin Edge Cylinders and Metal Cross Handles

Style #: HNLS23

Available in Brass

| THE COLLECTION: Henr |
|----------------------|
|----------------------|

## **FEATURES**

- The textured Coin Edge was inspired by mechanical gears of the industrial age
- The manufacturing process encompasses casting, turning, forging, hand-fitting and hand polishing.
  Standard flow rate is 2.2gpm (8.3 L/min) and State of California requires 1.2gpm(4.5 L/min). Also available in other flow options. Contact a sales associate for details.