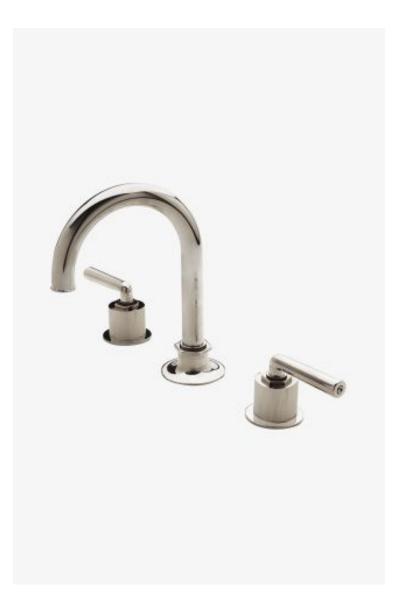

## Henry

Henry Gooseneck Three Hole Deck Mounted Lavatory Faucet with Coin Edge Cylinders and Metal Lever Handles

Style #: HNLS33

Available in Brass and Nickel

## FEATURES

- · Metal lever handles with coin edge cylinders
- Includes European size push touch drain
- The textured Coin Edge was inspired by mechanical gears of the industrial age
- Stocked in Chrome, Nickel, Matte Nickel, and Unlacquered Brass
  Available in 1.2gpm (4.5L/min) flow rate